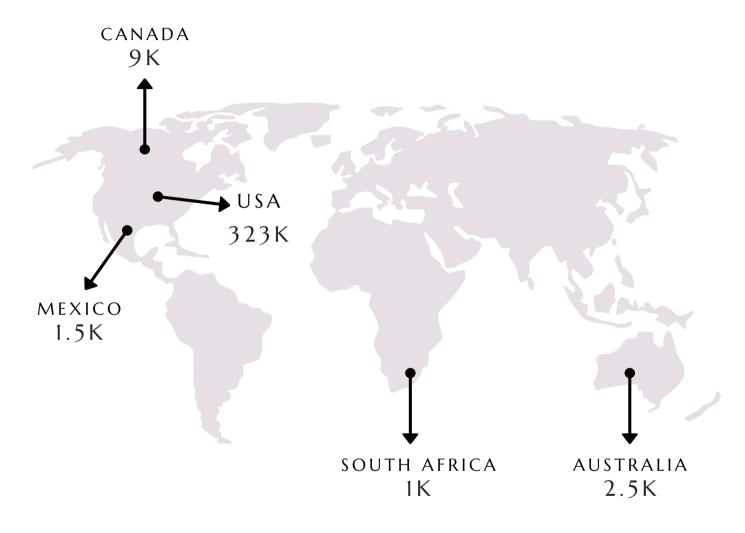

# Audience

#### TOP COUNTRIES

US - 323K CANADA - 9K AUSTRALIA - 2.5K MEXICO - 1.5K

www.lisawhittle.com