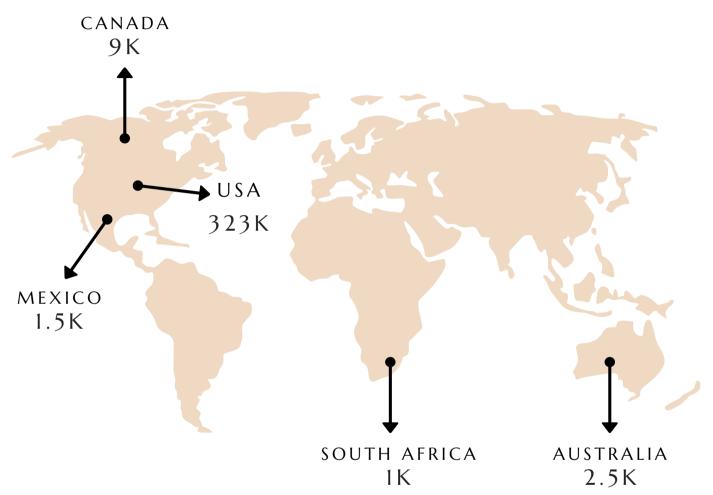

# Audience

#### **TOP COUNTRIES**

US - 323K CANADA - 9K AUSTRALIA - 2.5K MEXICO - 1.5K

www.lisawhittle.com